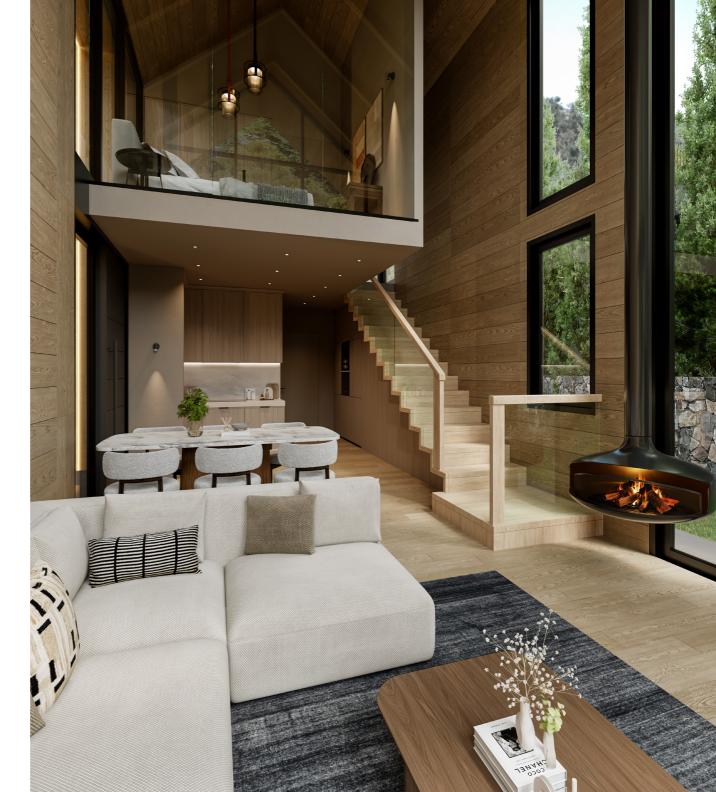

Imagine waking up to stunning mountain views from your cozy cabin. Each of the **20 chalet-style homes** features three bedrooms, providing ample space for families or groups. Stay warm by the crackling fireplace on chilly evenings while enjoying the serene ambiance.

Experience the ultimate in comfort and convenience. Alpine Woods offers a range of amenities, including **a heated pool, a well-equipped gym, dedicated parking spaces, and 24-hour reception and concierge services.** Enjoy the convenience of barbecue areas at each cabin, perfect for outdoor gatherings.