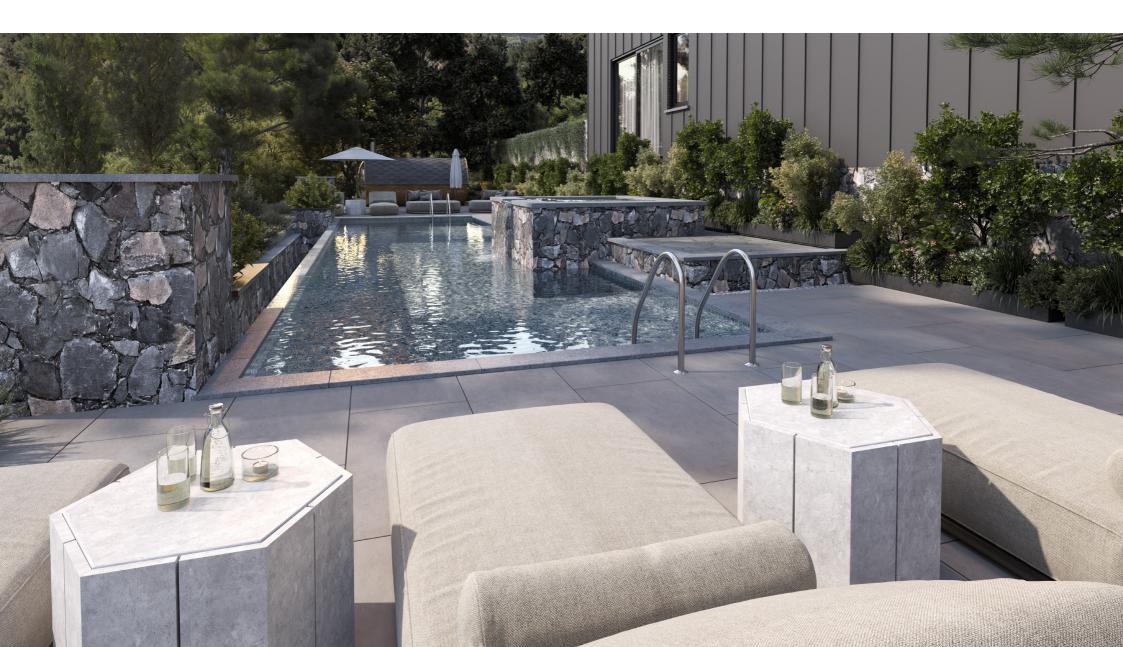

Experience the ultimate in comfort and convenience. Alpine Woods offers a range of amenities, including **a heated pool, a well-equipped gym, dedicated parking spaces, and 24-hour reception and concierge services.** Enjoy the convenience of barbecue areas at each cabin, perfect for outdoor gatherings.

Find your peaceful haven amidst the lush landscapes of Platres.

A winter wonderland, with a heated pool.