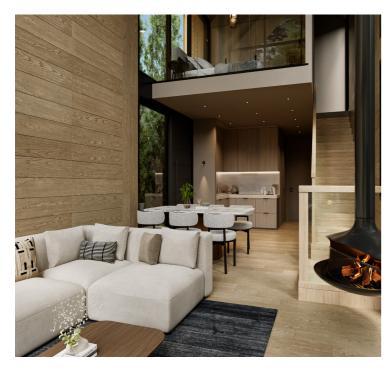

Imagine waking up to stunning mountain views from your cozy cabin. Each of the **20 chalet-style homes** features three bedrooms, providing ample space for families or groups. Stay warm by the crackling fireplace on chilly evenings while enjoying the serene ambiance.

Experience the ultimate in comfort and convenience. Alpine Woods offers a range of amenities, including **a heated pool, a well-equipped gym, dedicated parking spaces, and 24-hour reception and concierge services.** Enjoy the convenience of barbecue areas at each cabin, perfect for outdoor gatherings.